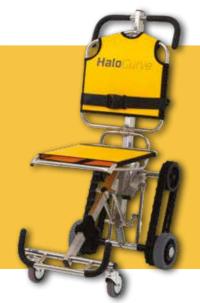

rson to assist in downward evacuations.

- For descent
- Payload capacity 500lbs
- Foldable descent control handle/footrest
- 1-2 person operation
- Compact foldable design



### **Halo**Lift

A versatile evacuation chair, with front and rear grab handles enabling three additional operators to lift over uneven evacuation routes.

- Foldable rear grab handle
- Payload capacity 400lbs
- 2-4 person operation
- Compact foldable design



### **Halo**Power

A motorised evacuation chair, designed for upward and downward evacuations.

- 24V Lithium-Ion battery
- Payload capacity 353lbs
- Powered belt track system
- 1-2 person operation
- Easy to use control pad



A lightweight evacuation chair designed to transfer mobility impaired passengers to refuge areas or from single storey buildings.





### HaloCurve

and downward evacuations on spiral or narrow



## Designed to perform, built to last

Manufactured to the highest quality standards and designed in accordance with RESNA ED-1 (where applicable). Halo™ Evacuation prides itself on its superior product quality, complete with a Lifetime Promise Warranty, Halo™ Evacuation chairs are built to last.

MANUFACTURING +
QUALITY
STANDARDS

# RESEARCH & DEVELOPMENT

Halo™ Evacuation products have been designed, developed and refined through customer insight, driving innovation. Our product range offers solutions to protect mobility impaired individuals on a comprehensive range of stairwells, ensuring everyone can be evacuated in an emergency.

With continual investment in R&D and a dedicated R&D team, Halo™ Evacuation is committed to