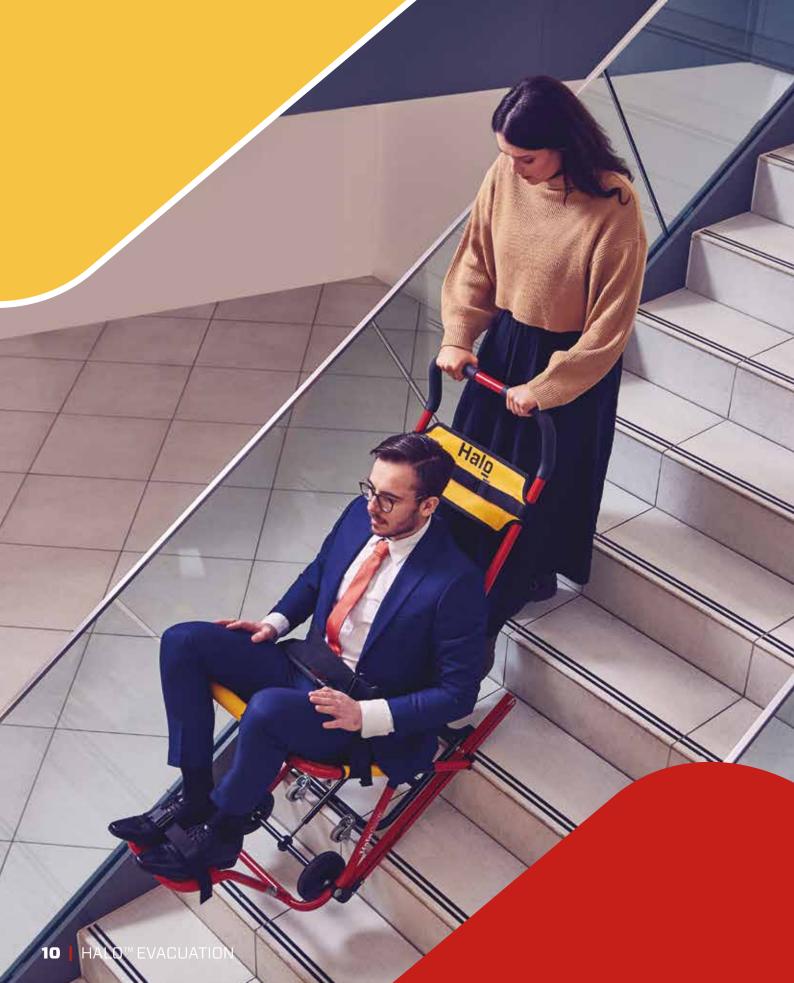

Halo™ Evacuation - with you every step of the stairway.

## Designed to perform, built to last

Manufactured to the highest quality standards and designed in accordance with RESNA ED-1 (where applicable). Halo™ Evacuation prides itself on its superior product quality, complete with a Lifetime Promise Warranty, Halo™ Evacuation chairs are built to last.