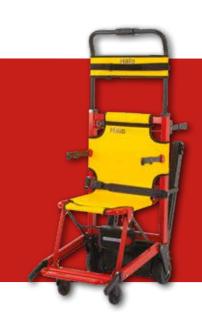

### **Halo**Power

A motorised evacuation chair, designed for upward and downward evacuations.

- 24V Lithium-Ion battery
- Payload capacity 353lbs
- Powered belt track system
- 1-2 person operation
- Easy to use control pad