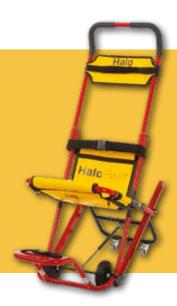

### HaloUltra

A robust evacuation chair, with front grab handles enabling a second person to assist in downward evacuations.

- For descent
- Payload capacity 500lbs
- Foldable descent control handle/footrest
- 1-2 person operation
- Compact foldable design