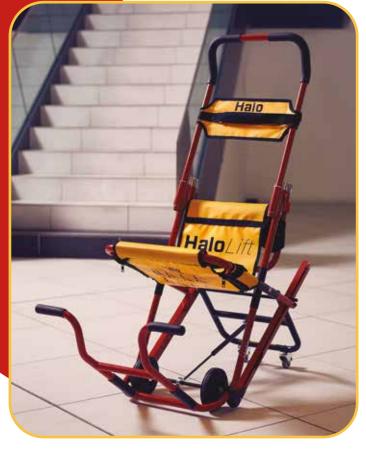

### **Halo**Lift

A versatile evacuation chair, with front and rear grab handles enabling three additional operators to lift over uneven evacuation routes.

- Foldable rear grab handle
- Payload capacity 400lbs
- 2-4 person operation
- Compact foldable design