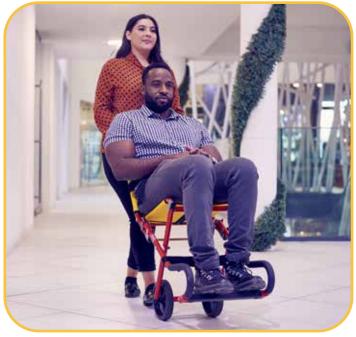

### HaloUltra

A robust evacuation chair, with front grab handles enabling a second person to assist in downward evacuations.

- For descent
- Payload capacity 500lbs
- Foldable descent control handle/footrest
- 1-2 person operation
- Compact foldable design

### **Halo**Lift

A versatile evacuation chair, with front and rear grab handles enabling three additional operators to lift over uneven evacuation routes.

- Foldable rear grab handle
- Payload capacity 400lbs
- 2-4 person operation
- Compact foldable design