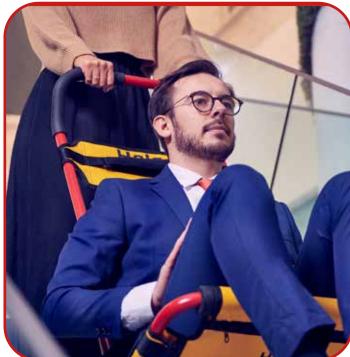

### HaloUltra

A robust evacuation chair, with front grab handles enabling a second person to assist in downward evacuations.

- For descent
- Payload capacity 500lbs
- Foldable descent control handle/footrest
- 1-2 person operation
- Compact foldable design

### **Halo**Lift

A versatile evacuation chair, with front and rear grab handles enabling three additional operators to lift over uneven evacuation routes.

- Foldable rear grab handle
- Payload capacity 400lbs
- 2-4 person operation
- Compact foldable design