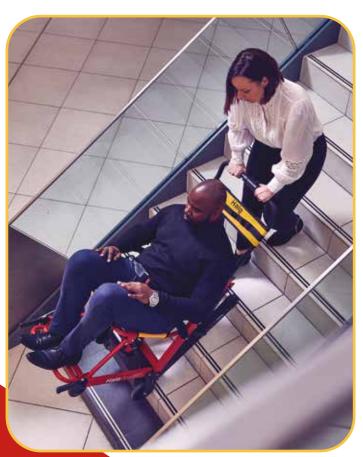

### A lifeboat for the mobility impaired

Halo™ Evacuation brought to you by the world's largest evacuation chair manufacturer.

With over 40 years of rich heritage in the design and manufacture of evacuation chairs, we are dedicated to providing products and services that protect the mobility impaired. Committed to promoting inclusivity and diversity, Halo™ Evacuation can be trusted to safely evacuate everyone in an emergency, such as fire, flooding or terrorism.

Halo™ Evacuation - with you every step of the stairway.