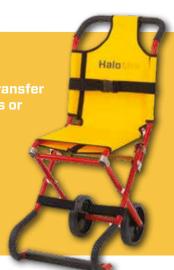

A lightweight evacuation chair designed to transfer mobility impaired passengers to refuge areas or from single storey buildings.