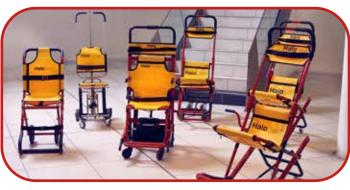

### **Halo**Swift

A lightweight evacuation chair, with a unique track system, for a smooth and controlled evacuation.

### HaloUltra

A robust evacuation chair, with front grab handles enabling a second person to assist in downward evacuations.

- For descent
- Payload capacity 500lbs
- Foldable descent control handle/footrest
- 1-2 person operation
- Compact foldable design

### **Halo**Lift

A versatile evacuation chair, with front and rear grab handles enabling three additional operators to lift over uneven evacuation routes.

- Foldable rear grab handle
- Payload capacity 400lbs
- 2-4 person operation
- Compact foldable design

### **Halo**Power

A motorised evacuation chair, designed for upward and downward evacuations.

- 24V Lithium-Ion battery
- Payload capacity 353lbs
- Powered belt track system
- 1-2 person operation
- Easy to use control pad

A lightweight evacuation chair designed to transfer mobility impaired passengers to refuge areas or from single storey buildings.

### HaloCurve

and downward evacuations on spiral or narrow