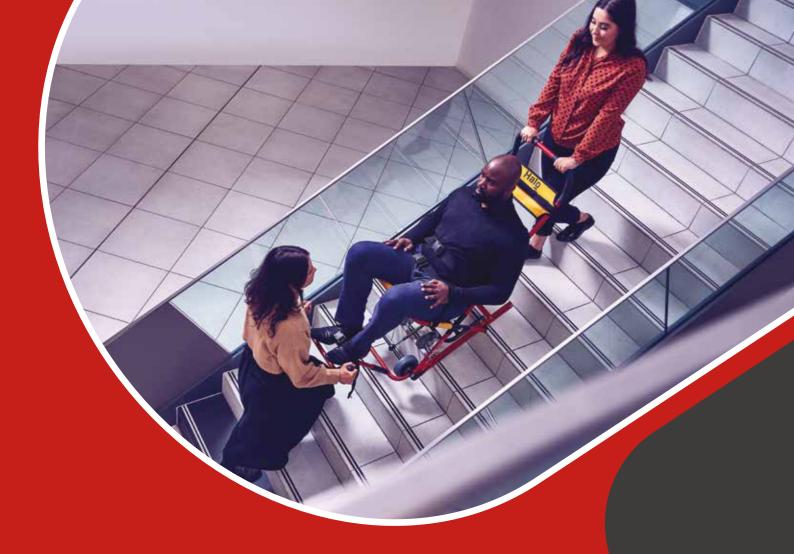

# RESEARCH & DEVELOPMENT

Halo™ Evacuation products have been designed, developed and refined through customer insight, driving innovation. Our product range offers solutions to protect mobility impaired individuals on a comprehensive range of stairwells, ensuring everyone can be evacuated in an emergency.

With continual investment in R&D and a dedicated R&D team, Halo™ Evacuation is committed to providing evacuation solutions that protect lives.