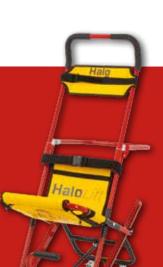

### **Halo**Lift

A versatile evacuation chair, with front and rear grab handles enabling three additional operators to lift over uneven evacuation routes.

- Foldable rear grab handle
- Payload capacity 400lbs
- 2-4 person operation
- Compact foldable design